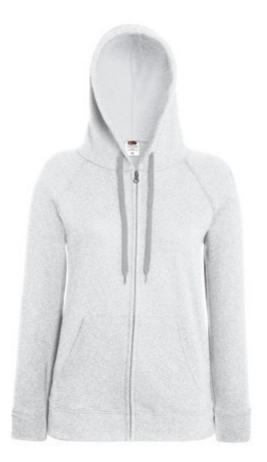

# FRUIT OF THE LOOM, LADIES LIGHTWEIGHT HOODED SWEAT JACKET, HOODED SWEATSHIRT, ASH GRAY, S

### Specification

Fruit of the Loom, Ladies Lightweight Hooded Sweat Jacket, women's hooded sweatshirt, ash gray, S. Women's hooded sweatshirt, slightly waist-high, 80% cotton and 20% polyester sweatshirt, 240gm / m2 cotton . Hooded sweatshirt, stylish, sleeveless and hooded sweatshirt. Suitable hoods in colored hooded sweatshirt. Branding: DTG, screen printing, flex, flock, embroidery